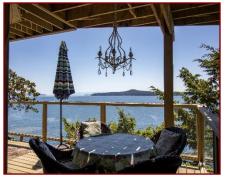

### 37191 Schooner Way

From the moment you open the front gate, you will fall in love with this sunny, level 0.59-acre property. The current owners have created an oasis for sustainable living, featuring established organic gardens, apple, pear, cherry, plum trees & blueberry bushes. There is even a custom-built enclosure for free range chickens. Meticulously cared for inside & out, all the hard work has been done, which means you can move in & enjoy the fruits of their labour! This custom built, three level, 3BR, 3BA, 2,025sqft home is set well back from the road, at the end of a paved driveway, past a detached garage, greenhouse & covered carport. Perched high above the ocean's edge, with wall to wall, floor to ceiling windows on the main floor, the endless views are jawdropping! On municipal water & sewer. Property owners in this neighbourhood benefit from lowcost moorage at nearby Thieves Bay Marina. Live the dream life on Pender Island!

#### Lot Features:

- Oceanfront
- Sunny south facing
- Expansive views
- Greenhouse

- Magic Lake Estates with access to Thieves Bay marina & tennis courts

Pender Island • Saturna Island • Vancouver Island www.DocksideRealty.ca info@DocksideRealty.ca • 250-629-3383